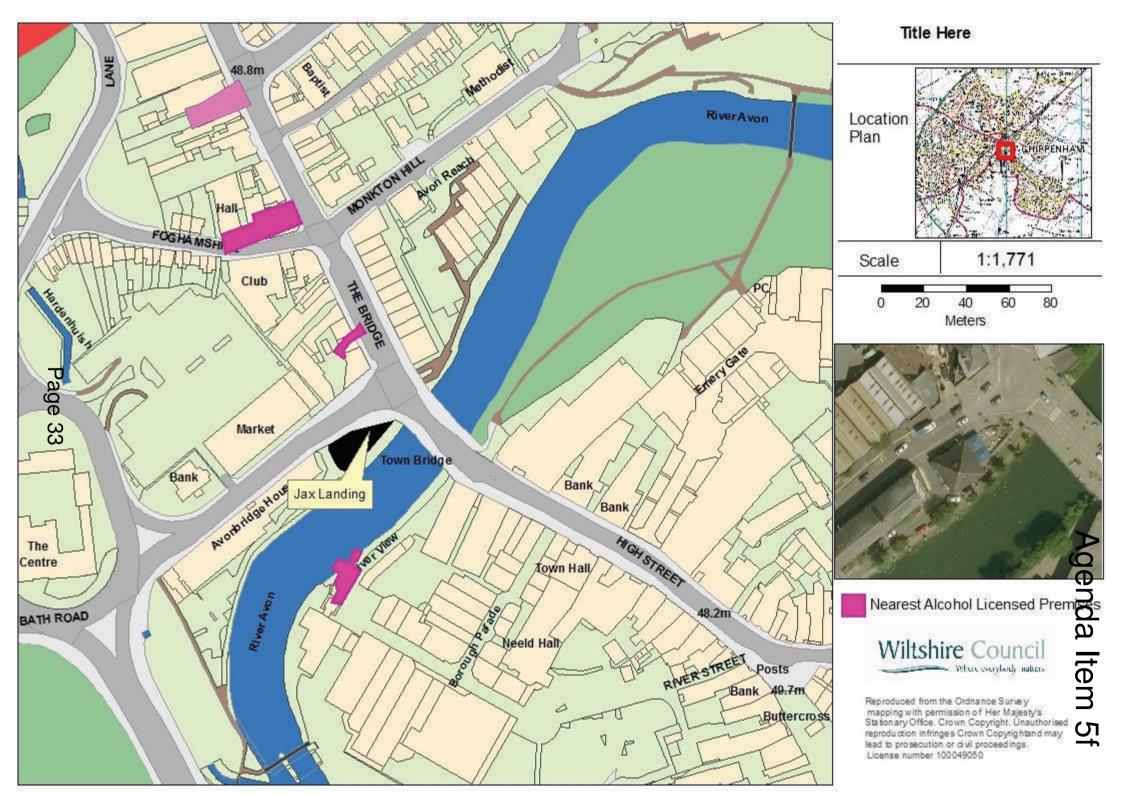

## 5. **Licensing Application** (Pages 9 - 12)

To consider and determine a Police Objection Notice received in respect of a Temporary Events Notice for Jax Landing, 1 Bath Road, Chippenham.

- 5.1. **Appendix 1 Temporary Events Notice** (Pages 13 18)
- 5.2. Appendix 2 Temporary Events Notice (Pages 19 24)
- 5.3. Appendix 3 Wiltshire Police Objection Letter (Pages 25 26)
- 5.4. Appendix 4 Old Premises Licence for Jax Landing (Pages 27 30)
- 5.5. <u>Appendix 5 Letter to Designated Premises Supervisor</u> (Pages 31 32)
- 5.6. Appendix 6 Location Plan (Pages 33 34)
- 5.7. Appendix 7 Supporting Papers from Wiltshire Police (To Follow)